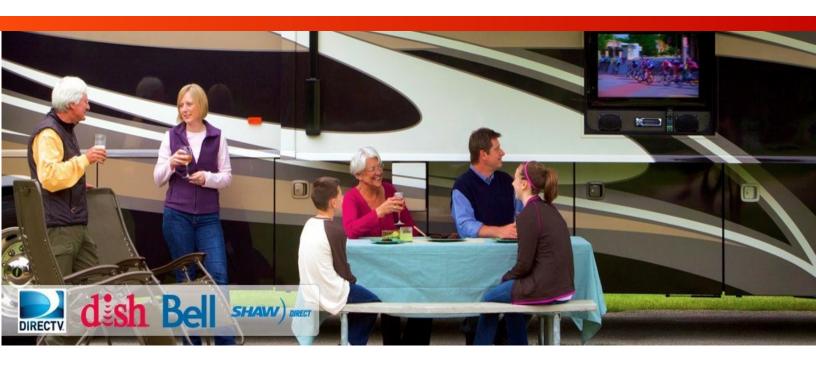

TV's and DVR's simultaneously.

It's a true at home experience in the comfort of your RV!

Unlike other Auto-Stow satellite systems in the market, the Eagle can be changed from one satellite provider to another simply by changing the LNB, arm, and software. The Eagle is the only system in the field that is serviceable!

Weight 39 lbs. (lightest in the market)

**Operational Specs** 

Wind Deployed 45 mph

Temperature -30° to 55°C (-22° to 131°F)

Electrical

Control Cable 25' (100' OPT)

Power 110V

What service provider is your desire?
Using the same LNB mount, the choice is yours!