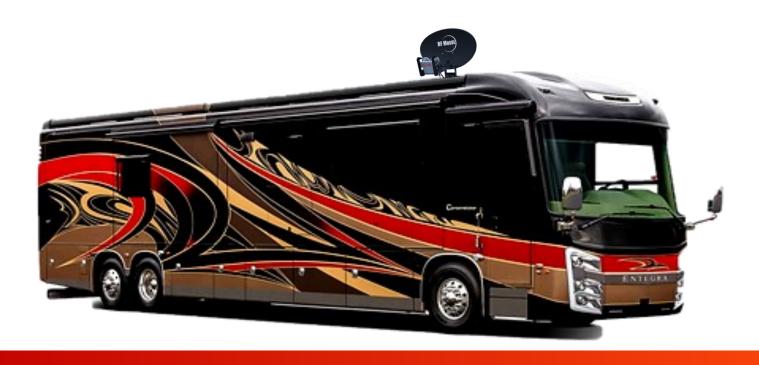

## Eagle TV **4K ULTRAHD**™

The Eagle TV Automatic Antenna System provides RV customers the choice of their preferred Satellite TV provider all on the same mount.

The viewing experience is HDTV and 4K UltraHD utilizing multiple

TV's and DVR's simultaneously.

It's a true at home experience in the comfort of your RV!

Unlike other Auto-Stow satellite systems in the market, the Eagle can be changed from one satellite provider to another simply by changing the LNB, arm, and software. The Eagle is the only system in the field that is serviceable!

The antenna system deploys by simply pushing the 'SEARCH' button for automatic satellite acquisition and peaking within minutes. Pushing the 'STOW' button allows you to close the system and roll down the road in minutes.