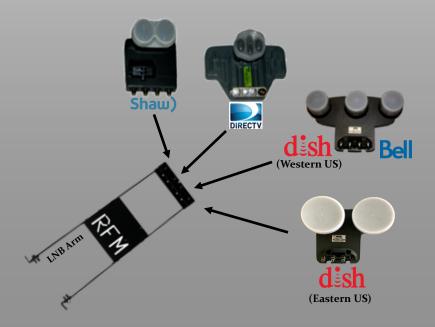

Weight 39 lbs. (lightest in the market)

**Operational Specs** 

Wind Deployed 45 mph

Temperature -30° to 55°C (-22° to 131°F)

Electrical

Control Cable 25' (100' OPT)

Power 110V

What service provider is your desire?
Using the same LNB mount, the choice is yours!