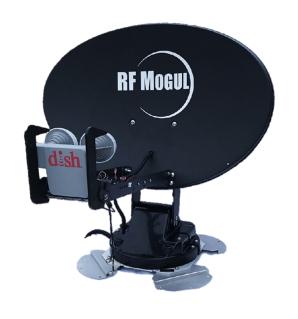

## ANTENNA SYSTEM & CONTROLLER

## Eagle

Mechanical

Reflector 70cm (residential size)

Band Ku & Ka (HD & 4K Ultra HD)

Pointing & Peaking Automatic

Stowed Height 8.5" (lowest in the market)

Stowed Length 37"
Stowed Width 33.5"
Deployed Height (Max) 33.5"